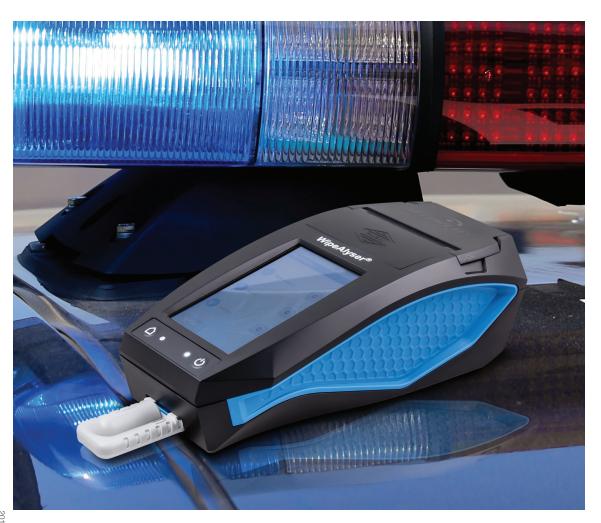

# WipeAlyser®

Portable Analysis Device

# Ergonomic drug screening device for mobile use

It is ideal for roadside screening and drug screening in the workplace, WipeAlyser is a portable analysis device for the detection of drugs in combination with DrugWipe® S.

#### How does it work?

WipeAlyser is easily controlled with the integrated touch display. Entries can be made with either a finger or the supplied stylus. You will be guided through the device operation step by step. Once the prepared test cartridge is inserted into the device, analysis and reliable results are provided in seconds and read electronically.

# Functional design

- Ergonomic for mobile use
- Robust design with splash water protection
- Memory to store analysis and documentation
- Autonomy due to long battery life
- Integrated scanner for reading barcodes (optional)

# Easy to use

- Intuitive navigation through the analysis process
- Easy-to-operate thanks to touchscreen
- Automatic date and location via GPS

# Display

High-resolution color touch display, suitable for sunlight