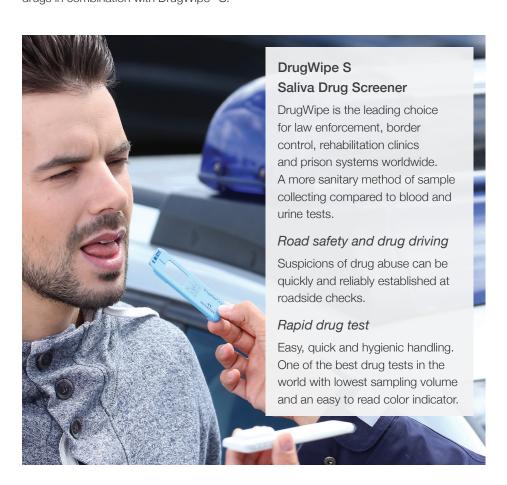

# Ergonomic drug screening device for mobile use

It is ideal for roadside screening and drug screening in the workplace, WipeAlyser is a portable analysis device for the detection of drugs in combination with DrugWipe® S.