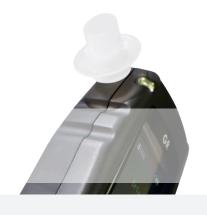

#### Round

Popular ergonomic design for use with most breath alcohol testers. Features a sputum trap to protect the device from excess moisture.

95-000121

95-000130

95-000131

95-000133