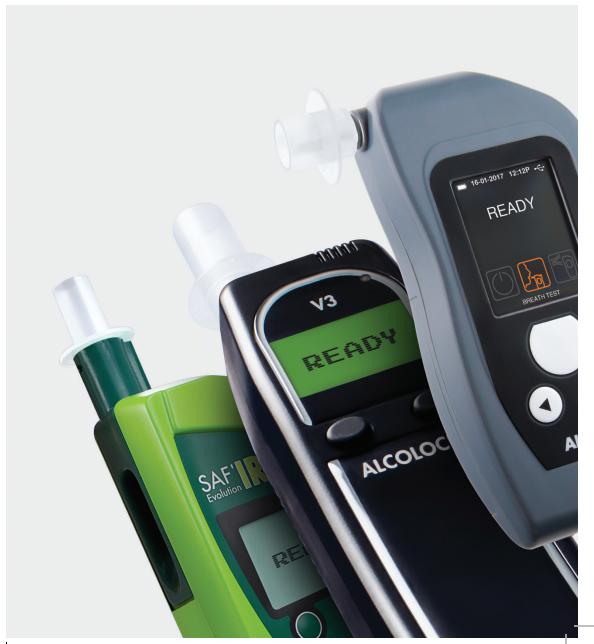

20170802

ACS manufactures mouthpieces for breath alcohol testers and alcohol interlocks. Use of these disposable pieces is critical to maintain hygiene and to protect the sensitive inner workings of any tester.

#### Round

Popular ergonomic design for use with most breath alcohol testers. Features a sputum trap to protect the device from excess moisture.

95-000121

95-000130

95-000131

95-000133

## Square

Popular style for use in most breath alcohol testing devices. Features a sputum trap to protect the device from excess moisture.

#### Pressure tube

Multifunctional and designed to be used with a variety of manufactured units featuring precision flow and pressure.

# Straight tube

Designed for breath alcohol testers which do not have the air flow pressure requirements.

#### SD tube

Special design for use in newer portable units that require specific breath pressure to actuate the sensor.

95-000141

95-000145

95-000149

95-000255

#### R-flow

Used with most breath alcohol testers to provide a check valve which prevents suck back when conducting a breath test.

#### Oval

Special design for use with the new G Series Interlocks and DRIVESAFE™ units for collecting a sanitary breath sample.

## Asiv

Designed specifically for use with Alco-Sensor IV roadside screening devices. Features a check valve to prevent suck back while providing a breath alcohol test.

#### Safir

Designed specifically for the SAF'IR™ Evolution.