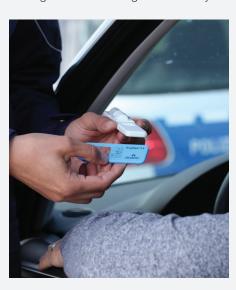

#### How does it work?

The test starts as soon as a saliva sample is given and the integrated ampoule is broken, releasing the liquid. The liquid helps the drug particles that are bound to the antibodies on the test strip migrate to the test line. A sequence of red lines appears on the read out window for each substance resulting in a positive test.

#### DrugWipe® S Saliva Drug Screener

A more sanitary method of sample collecting compared to blood and urine tests. DrugWipe S requires the lowest sampling volume in the industry, making it ideal for the highest accuracy.

**DrugWipe® A**Universal Drug Screener

DrugWipe A test cassette has multi-purpose testing capabilities; sweat, saliva, surfaces—it can test them all! This screener is well suited for situations where error is not an option.