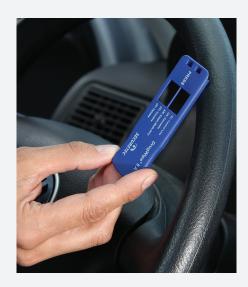

WipeAlyser® Portable Analysis Device (for DrugWipe S only)

WipeAlyser is easily controlled with the integrated touch display. Entries can be made with either a finger or the supplied stylus. You will be guided through the device operation step by step. Once the prepared test cartridge is inserted into the device, analysis and reliable results are provided in seconds and read electronically.