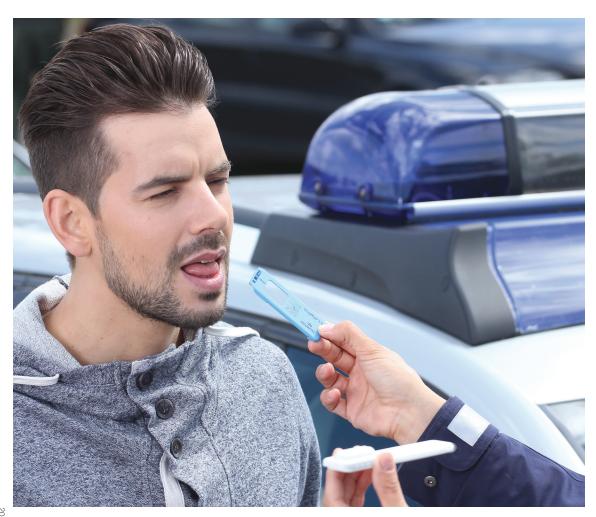

# Simple to use, accurate in detection

Whether ensuring the safety of your employees, performing a road-side sobriety test, or testing in an emergency situation, the DrugWipe family of drug screeners is designed for results.

#### How does it work?

The test starts as soon as a saliva sample is given and the integrated ampoule is broken, releasing the liquid. The liquid helps the drug particles that are bound to the antibodies on the test strip migrate to the test line. A sequence of red lines appears on the read out window for each substance resulting in a positive test.

#### Why use a DrugWipe?

DrugWipe testers are simple to use and small enough to fit in your pocket. Stop waiting around for results—these testers take less than 10 minutes. DrugWipe testers are over 95% accurate, taking the guess work out of interpreting test results.