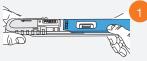

## Without touching the sampling pads,

remove the blue sample collector from the white test cassette.

Ask the subject to circle the inside of their mouth with their tongue 3 times. Then use the sample collector to wipe saliva from the tongue or the inside of the cheek.