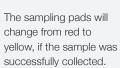

## Without touching the sampling pads,

remove the blue sample collector from the white test cassette.

Ask the subject to circle the inside of their mouth with their tongue 3 times. Then use the sample collector to wipe saliva from the tongue or the inside of the cheek.