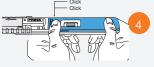

Snap the sample collector back onto the test cassette, a click sound will be audible.

Hold the test cassette vertically, with the ampoule at the bottom (arrow pointing down). With your thumb, press hard on the word PRESS until the ampoule breaks.