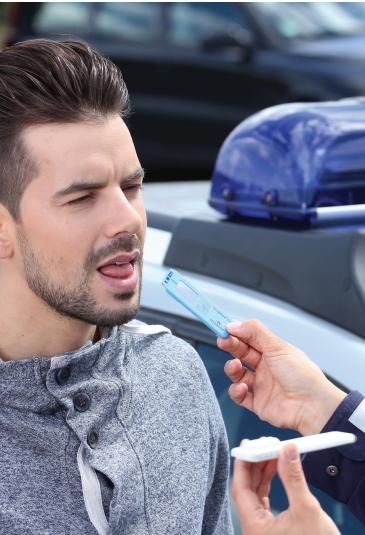

## Without touching the sampling pads,

remove the blue sample collector from the white test cassette.

Ask the subject to circle the inside of their mouth with their tongue 3 times. Then use the sample collector to wipe saliva from the tongue or the inside of the cheek.

Snap the sample collector back onto the test cassette, a click sound will be audible.

Hold the test cassette vertically, with the ampoule at the bottom (arrow pointing down). With your thumb, press hard on the word PRESS until the ampoule breaks.