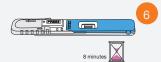

### Continue to hold for 10 seconds.

Put the test cassette on a leveled surface, leave undisturbed for 8 minutes, then read the results.