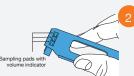

## Without touching the sampling pads,

remove the blue sample collector from the white test cassette.

Ask the subject to circle the inside of their mouth with their tongue 3 times. Then use the sample collector to wipe saliva from the tongue or the inside of the cheek.