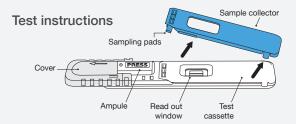

Slide the cover in the direction of the arrow until the word PRESS is entirely visible.

## Without touching the sampling pads,

remove the blue sample collector from the white test cassette.

Ask the subject to circle the inside of their mouth with their tongue 3 times. Then use the sample collector to wipe saliva from the tongue or the inside of the cheek.

Snap the sample collector back onto the test cassette, a click sound will be audible.

Hold the test cassette vertically, with the ampoule at the bottom (arrow pointing down). With your thumb, press hard on the word PRESS until the ampoule breaks.

### Continue to hold for 10 seconds.

Put the test cassette on a leveled surface, leave undisturbed for 8 minutes, then read the results.