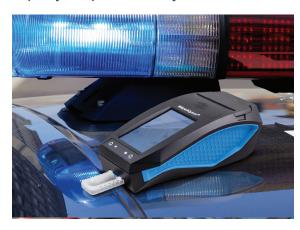

#### WipeAlyser® portable analysis device

WipeAlyser is easily controlled with the integrated touch display. Entries can be made with either a finger or the supplied stylus. You will be guided through the device operation step by step. Once the prepared test cartridge is inserted into the device, analysis and reliable results are provided in seconds and read electronically.