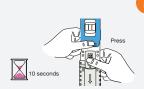

Snap the sample collector back onto the test cassette, a click sound will be audible.

Hold the test cassette vertically, with the ampoule at the bottom (arrow pointing down). With your thumb, press hard on the word PRESS until the ampoule breaks.

### Continue to hold for 10 seconds.

Put the test cassette on a leveled surface, leave undisturbed for 8 minutes, then read the results.