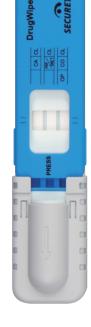

#### How does it work?

The test starts as soon as you break the integrated glass and release the liquid. The liquid helps the drug particles that are bound to the antibodies on the test strip migrate to the test line. A sequence of red lines appear on the read out window, depending on the results.

#### Quality control

DrugWipe S contains a quality control line (CL) that authenticates functionality, all control lines must turn red after the test to ensure validity.