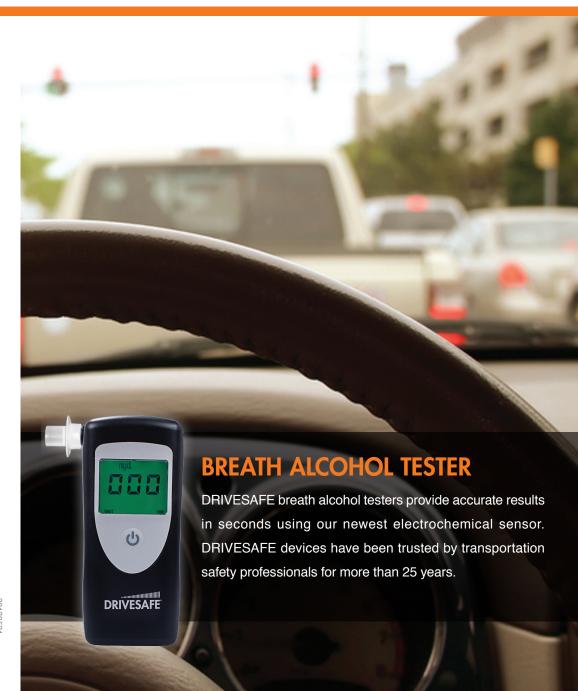

# **Breath Alcohol Tester**

#### Proven service

DRIVESAFE breath alcohol testers have been trusted by professionals to test for safety in the workplace for over 25 years. With its ease of use and reliable performance, DRIVESAFE testers provide a single point of reference for unbiased evaluations of breath alcohol concentration.

#### Clear results

Breath alcohol test measurements are shown on a 3-digit LCD screen, along with a graphical intensity meter and a tri-colour backlight for clarity.