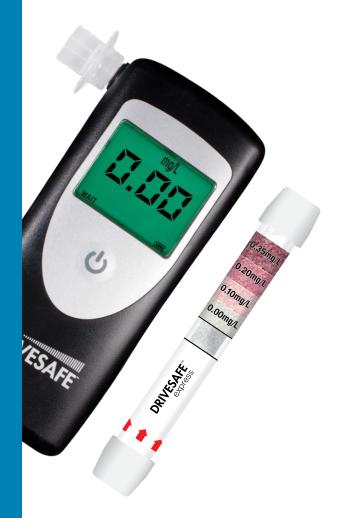

### **DRIVESAFE**<sup>™</sup> exec

The DRIVESAFE exec is backed by industry leading electrochemical sensor technology, ensuring optimal accuracy and reliability. It's as easy as breathing with a one button operation, perfect for those on the go.

| Specifications |                                                                                                     |
|----------------|-----------------------------------------------------------------------------------------------------|
| Sensor         | Electrochemical                                                                                     |
| Accuracy       | ±0.03 @ 0.50 mg/L                                                                                   |
| Display        | Tri-coloured LED backlight                                                                          |
| Features       | <ul><li>One button operation</li><li>Icons on screen guide the user</li><li>Clear results</li></ul> |
| Dimensions     | 137 mm x 59 mm x 26 mm                                                                              |
| Weight         | 155 grams                                                                                           |

#### The Single-Use Breathalyzer

The DRIVESAFE express is a discrete, single-use breathalyzer. Measure your BAC quickly and conveniently.

The DRIVESAFE express contains crystals within a single tube. When the user blows through the tube, the crystals change colour upon detection of alcohol; the higher the alcohol concentration, the darker the pigmentation. The DRIVESAFE express contains four possible readings.

This device is hygienic, low in cost and compact. Weighing 5.7 grams and measuring 100 mm x 11 mm in diameter, the DRIVESAFE express can fit into any pocket, purse or briefcase.