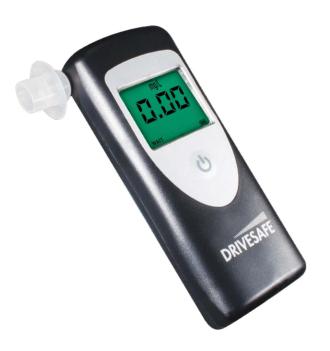

### **DRIVESAFE**<sup>™</sup> exec

The DRIVESAFE exec is backed by industry leading electrochemical sensor technology, ensuring optimal accuracy and reliability. It's as easy as breathing with a one button operation, perfect for those on the go.

| Specifications |                                                                                                     |
|----------------|-----------------------------------------------------------------------------------------------------|
| Sensor         | Electrochemical                                                                                     |
| Accuracy       | ±0.03 @ 0.50 mg/L                                                                                   |
| Display        | Tri-coloured LED backlight                                                                          |
| Features       | <ul><li>One button operation</li><li>Icons on screen guide the user</li><li>Clear results</li></ul> |
| Dimensions     | 137 mm x 59 mm x 26 mm                                                                              |
| Weight         | 155 grams                                                                                           |