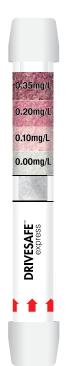

#### The Single-Use Breathalyzer

The DRIVESAFE express is a discrete, single-use breathalyzer. Measure your BAC quickly and conveniently.

The DRIVESAFE express contains crystals within a single tube. When the user blows through the tube, the crystals change colour upon detection of alcohol; the higher the alcohol concentration, the darker the pigmentation. The DRIVESAFE express contains four possible readings.

This device is hygienic, low in cost and compact. Weighing 5.7 grams and measuring 100 mm x 11 mm in diameter, the DRIVESAFE express can fit into any pocket, purse or briefcase.