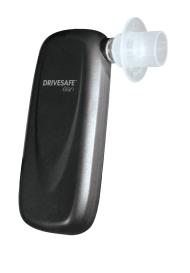

#### **DRIVESAFE**<sup>™</sup> evōc

The DRIVESAFE evōc handheld breathalyzer connects to any smartphone via Bluetooth. Share results through social media with the downloadable App.

| Specifications        |                                                                                                                           |
|-----------------------|---------------------------------------------------------------------------------------------------------------------------|
| Sensor Type           | Electrochemical                                                                                                           |
| Accuracy              | ± 5% @ 0.10 g/dL (% BAC)                                                                                                  |
| Features              | <ul><li>Connects to any<br/>smartphone via Bluetooth</li><li>Downloadable App</li><li>Social media connectivity</li></ul> |
| Dimensions            | 80 mm x 45 mm x 15 mm<br>(3.15" x 1.77" x 0.59")                                                                          |
| Weight                | 40 grams (1.41 oz.)                                                                                                       |
| BAC Readout<br>Format | On smartphone screen                                                                                                      |