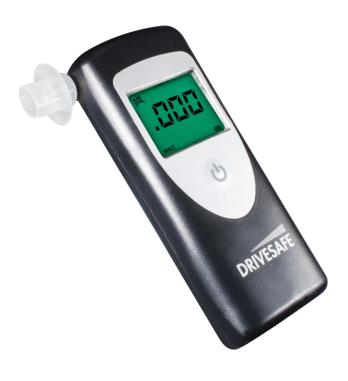

#### **DRIVESAFE**™ exec

The DRIVESAFE exec is backed by industry leading electrochemical sensor technology, ensuring optimal accuracy and reliability. It's as easy as breathing with a one button operation, perfect for those on the go.

| Specifications        |                                                                                                     |
|-----------------------|-----------------------------------------------------------------------------------------------------|
| Sensor Type           | Electrochemical                                                                                     |
| Accuracy              | ± 5% @ 0.10 g/dL (% BAC)                                                                            |
| Features              | <ul><li>One button operation</li><li>Icons on screen guide the user</li><li>Clear results</li></ul> |
| Dimensions            | 137 mm x 59 mm x 26 mm<br>(5.39" x 2.32" x 1.02")                                                   |
| Weight                | 155 grams (5.47 oz.)                                                                                |
| BAC Readout<br>Format | On screen and tri-coloured LED backlight                                                            |