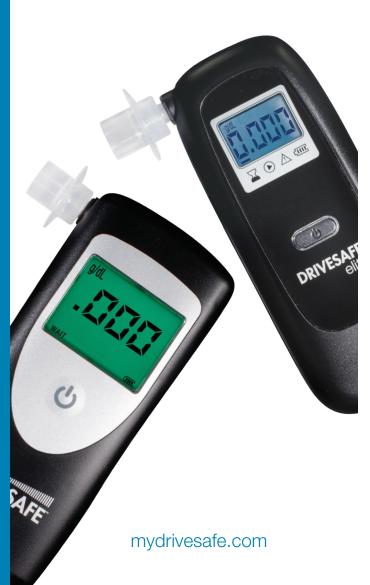

Featuring the

### **DRIVESAFE**<sup>™</sup> express



#### **The Single-Use Breathalyzer**

The DRIVESAFE express is a discrete, single-use breathalyzer. Measure your BAC quickly and conveniently.

The DRIVESAFE express contains crystals within a single tube. When the user blows through the tube, the crystals change colour upon detection of alcohol; the higher the alcohol concentration, the darker the pigmentation. The DRIVESAFE express contains four possible readings.

This device is hygienic, low in cost and compact. Weighing 5.7 grams (0.02 ounces) and measuring 100 mm x 11 mm in diameter (3.94" x 0.43"), the DRIVESAFE express can fit into any pocket, purse or briefcase.



# Do you DRIVESAFE



DRIVESAFE™ mydrivesafe.com

20160708

## **DRIVESAFE**

Personal Breathalyzer











#### **DRIVESAFE**™ exec

The DRIVESAFE exec is backed by industry leading electrochemical sensor technology, ensuring optimal accuracy and reliability. It's as easy as breathing with a one button operation, perfect for those on the go.

| Specifications        |                                                                                                     |
|-----------------------|-----------------------------------------------------------------------------------------------------|
| Sensor Type           | Electrochemical                                                                                     |
| Accuracy              | ± 5% @ 0.10 g/dL (% BAC)                                                                            |
| Features              | <ul><li>One bu