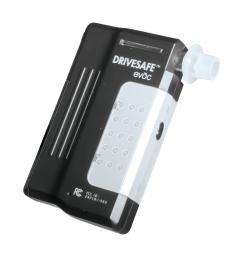

#### **DRIVESAFE**<sup>™</sup> evōc

The DRIVESAFE evōc handheld breathalyzer connects to any smartphone via Bluetooth. Share results through social media with the downloadable App.

| Specifications        |                                                                                                                           |
|-----------------------|---------------------------------------------------------------------------------------------------------------------------|
| Sensor Type           | Electrochemical                                                                                                           |
| Accuracy              | ± 5% @ 0.10 g/dL (% BAC)                                                                                                  |
| Features              | <ul><li>Connects to any<br/>smartphone via Bluetooth</li><li>Downloadable App</li><li>Social media connectivity</li></ul> |
| Dimensions            | 80 mm x 45 mm x 15 mm<br>(3.15" x 1.77" x 0.59")                                                                          |
| Weight                | 40 grams (1.41 oz.)                                                                                                       |
| BAC Readout<br>Format | On smartphone screen                                                                                                      |