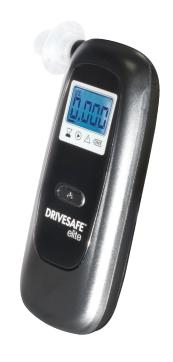

#### **DRIVESAFE**<sup>™</sup> elite

The DRIVESAFE elite handheld breathalyzer is easy to use with a one button operation and backed by our newest electrochemical sensor, providing accurate results in seconds.

| Specifications        |                                                                                                        |
|-----------------------|--------------------------------------------------------------------------------------------------------|
| Sensor Type           | Electrochemical                                                                                        |
| Accuracy              | ± 5% @ 0.10 g/dL (% BAC)                                                                               |
| Features              | <ul><li>One button operation</li><li>Icons on the label guide the user</li><li>Clear results</li></ul> |
| Dimensions            | 127 mm x 50 mm x 24 mm<br>(5" x 1.97" x 0.94")                                                         |
| Weight                | 155 grams (5.47 oz.)                                                                                   |
| BAC Readout<br>Format | On screen and blue LED backlight                                                                       |