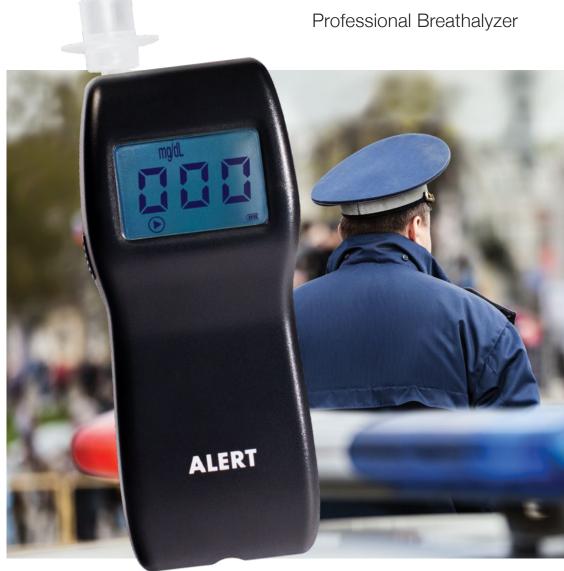

# Professional testing in the palm of your hand

ALERT J4X is a reliable handheld breath alcohol tester, perfect for industrial safety and law enforcement officials who require accurate results in the field. Stop drink-driving at the source with this professional tester.

# Intuitive operation

Never confuse results. Intuitive and easy to understand interface, on-screen icons guide you through the breath testing process. Novices and professionals alike appreciate this tester's capabilities and usability in the field.

#### Colour-coded test results

The mouthpiece port glows three different colours to indicate the range of measurement alongside a three-digit readout on the display. Simple, accurate breath alcohol testing.