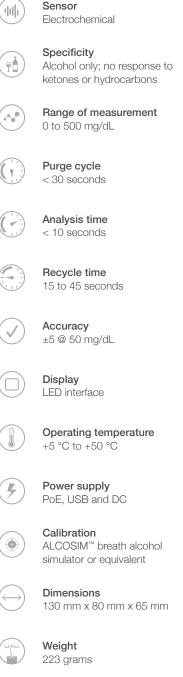

## Electrochemical sensor technology

ALCOSENTRY uses electrochemical sensor technology, the standard for law enforcement breathalyzers. Delivering results in less than 10 seconds, providing proven reliability.