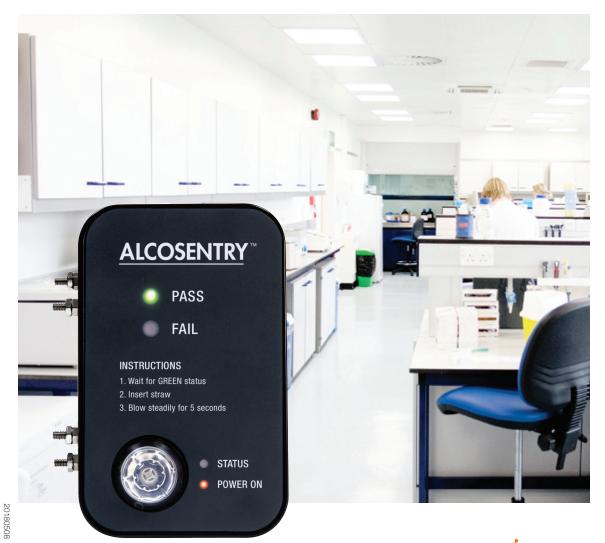

# Ease of use

ALCOSENTRY is fast, non-invasive and fully automated. Simply blow moderately and continuously for 5 seconds, the user friendly LED display instantly signals a **Pass** or **Fail** test result.

## Workplace safety

ALCOSENTRY alcohol screening system ensures dangerous and sensitive materials are secure. Designed for safety sensitive industries with high volume screening requirements, ALCOSENTRY ensures employees, contractors and visitors remain safe. Fully automated and noninvasive, it is engineered for accuracy, security and ease of use.