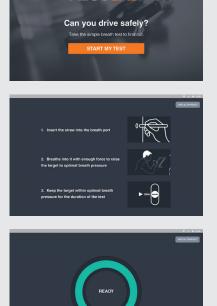

### Convenient

Press **Start** on the 10 inch touch-screen, insert a straw into the ALCOLAB testpoint port, blow through the straw for five seconds and results appear directly on the device screen. From start to finish ALCOLAB testpoint displays the test result and provides a safety message in less than 10 seconds.

# Reliable

ALCOLAB testpoint delivers professionalgrade accuracy through its electrochemical sensor; ensuring other substances, such as cigarette smoke, will not skew results. ALCOLAB testpoint works wirelessly to ensure smooth device operation throughout an event.