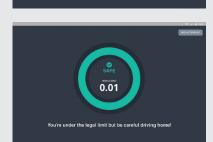

### Convenient

Press **Start** on the 10 inch touch-screen, insert a straw into the ALCOLAB testpoint port, blow through the straw for five seconds and results appear directly on the device screen. From start to finish ALCOLAB testpoint displays the test result and provides a safety message in less than 10 seconds.

### Configurable

Designed with event management professionals in mind, ALCOLAB testpoint displays preset alcohol level limits based on the selected location, and allows home screen customization to suit specific events.