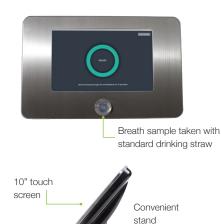

### Convenient

Press **Start** on the 10 inch touch-screen, insert a straw into the ALCOLAB testpoint port, blow through the straw for five seconds and results appear directly on the device screen. From start to finish ALCOLAB testpoint displays the test result and provides a safety message in less than 10 seconds.

# Other features

- Software upgrades are quick and easy, upgrade notifications appear on screen and occur automatically, no need to send the testpoint back to the manufacturer for upgrades
- Smudge free stainless steel
- Breathport lights up according to results to indicate Pass, Warning or Fail