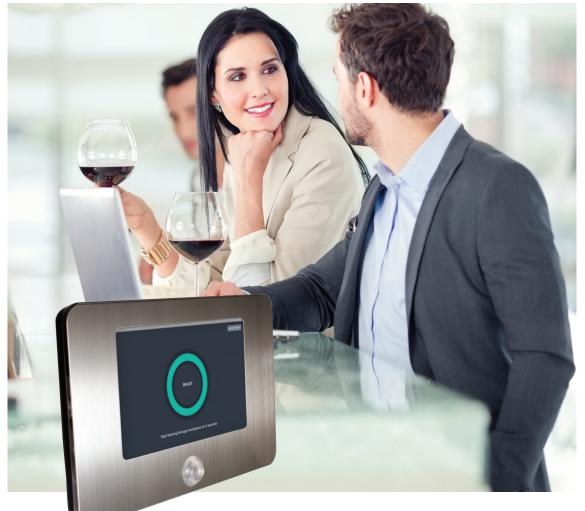

# Convenient to use, designed for safety

ALCOLAB testpoint is a sleek tablet breathalyzer ideal for any function where alcohol is served; it provides user-friendly operation and professional-grade accuracy, allowing users to confidently self-administer breath alcohol tests.

### Innovative

ALCOLAB testpoint features industry-leading technology and design. Built for convenience, safety and accuracy, ALCOLAB testpoint features a compact, lightweight, durable design –making testing and promoting safe driving effortless. Easily set-up at corporate events, parties, bars or restaurants, ALCOLAB testpoint is perfect for any gathering where alcohol is served and includes preset alcohol level limits based on the selected location.

### Convenient

Press **Start** on the 10 inch touch-screen, insert a straw into the ALCOLAB testpoint port, blow through the straw for five seconds and results appear directly on the device screen. From start to finish ALCOLAB testpoint displays the test result and provides a safety message in less than 10 seconds.