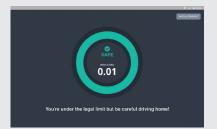

### Convenient

Press Start on the 10 inch touch-screen, insert a straw into the ALCOLAB testpoint port, blow through the straw for five seconds and results appear directly on the device screen. From start to finish ALCOLAB testpoint displays the test result and provides a safety message in less than 10 seconds.

# Reliable

ALCOLAB testpoint delivers professionalgrade accuracy through its electrochemical sensor; ensuring other substances, such as cigarette smoke, will not skew results. ALCOLAB testpoint works wirelessly to ensure smooth device operation throughout an event.