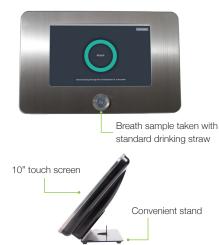

### Convenient

Press Start on the 10 inch touch-screen, insert a straw into the ALCOLAB testpoint port, blow through the straw for five seconds and results appear directly on the device screen. From start to finish ALCOLAB testpoint displays the test result and provides a safety message in less than 10 seconds.

# Other features

- Software upgrades are quick and easy, upgrade notifications appear on screen and occur automatically, no need to send the testpoint back to the manufacturer for upgrades
- Smudge free stainless steel
- Breathport lights up according to results to indicate Pass, Warning or Fail