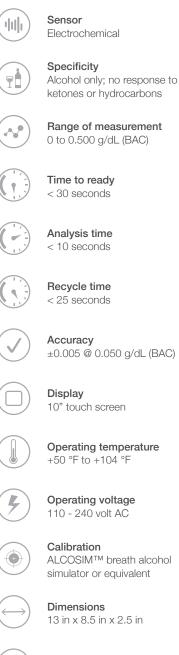

# Reliable

ALCOLAB testpoint delivers professionalgrade accuracy through its electrochemical sensor; ensuring other substances, such as cigarette smoke, will not skew results. ALCOLAB testpoint works wirelessly to ensure smooth device operation throughout an event.