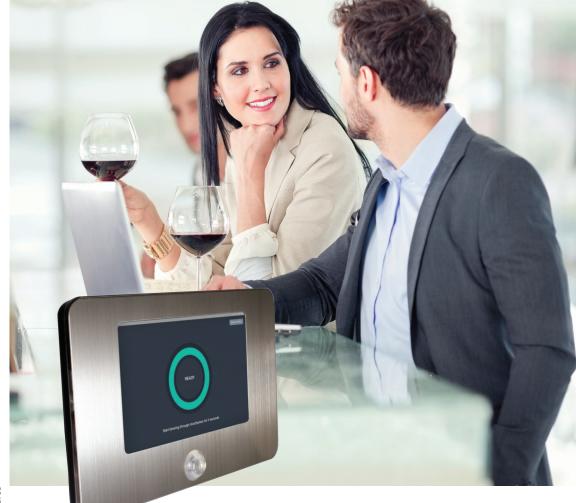

# Convenient to use, designed for safety

ALCOLAB testpoint is a sleek tablet breathalyzer ideal for any function where alcohol is served; it provides user-friendly operation and professional-grade accuracy, allowing users to confidently self-administer breath alcohol tests.

#### Innovative

ALCOLAB testpoint features industry-leading technology and design. Built for convenience, safety and accuracy, ALCOLAB testpoint features a compact, lightweight, durable design –making testing and promoting safe driving effortless. Easily set-up at corporate events, parties, bars or restaurants, the ALCOLAB testpoint is perfect for any gathering where alcohol is served and includes preset alcohol level limits based on the selected location.